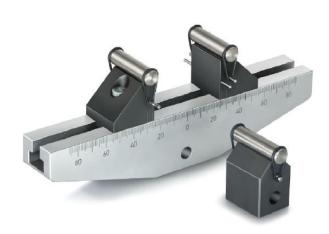

## KERN **AD 9310**

3-point bending device with interchangeable attachments

| Category          |                       |
|-------------------|-----------------------|
| Brand             | Sauter                |
| Product categoriy | Measurementtechnology |
| Product group     | Bending device        |

| Construction                          |                                         |
|---------------------------------------|-----------------------------------------|
| Dimension housing (W×D×H)             | 200×40×30 mm                            |
| Dimensions completely mounted (W×D×H) | 200×40×30 mm                            |
| Material                              | steel                                   |
| Mounting - force dissipation          | Threaded hole M6<br>External thread M12 |
| Tensile/compressive force [Max]       | 20 kN                                   |